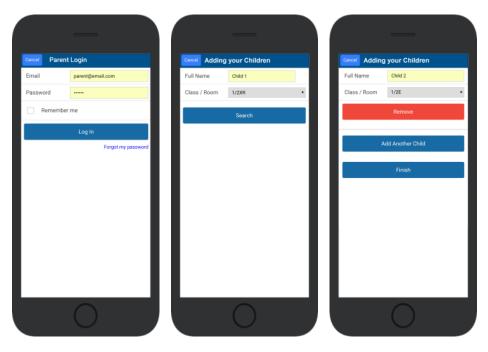

## **Create your CDFpay Account**

- ⇒ Browse to https://cohroakeast.cdfpay.org.au
- $\Rightarrow$  Select New Parent Account.
- ⇒ Enter your full **Full Name**, **Email**, **Password** choose **Next**
- $\Rightarrow$  Check your Email inbox for a **Email Verification** link.
- $\Rightarrow$  Login with your new CDFpay account.

## Verify your Account & Add Children

- $\Rightarrow$  To add a child to your account, type **First and Last Name**.
- $\Rightarrow$  Select **Class/Room** for your child.
- $\Rightarrow$  Choose Add Another Student if required.
- $\Rightarrow$  You are now ready to place orders using **CDFpay**.