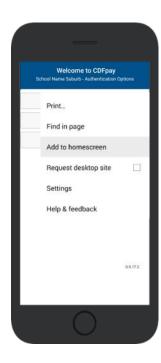

# NEW PARENT GUIDE: Christ Our Holy Redeemer East Oakleigh

Adding Icon to Apple iPhone

- ⇒ Browse to https://cohroakeast.cdfpay.org.au in Safari.
- $\Rightarrow$  Or scan QR Code using your phone camera to browse to URL.
- $\Rightarrow$  In Safari 💋 tap the **BOOKMARK ICON**.
- $\Rightarrow$  Choose the **ADD TO HOMESCREEN** icon.
- $\Rightarrow$  You can then place the icon on your desired screen.