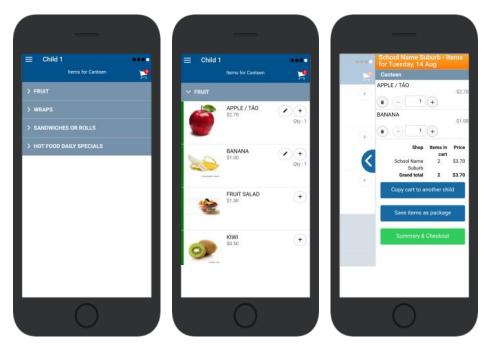

#### **Choose Shop and Order Date**

- $\Rightarrow$  Select the **Child** you wish to place the order for.
- $\Rightarrow$  Swiping left to right allows you to navigate between steps.
- $\Rightarrow$  Choose the **SHOP** you would like to order from.
- $\Rightarrow$  Choose the desired date you wish to place the order for.

#### Placing an Order & Checkout

- $\Rightarrow$  Choose a category to order from.
- $\Rightarrow$  Then select the item/s you wish to order by pressing +
- $\Rightarrow$  Your shopping cart will update with each item.
- $\Rightarrow$  Choosing the Shopping Cart allows you to complete purchase.
- $\Rightarrow$  Select **Summary & Checkout** to make payment.