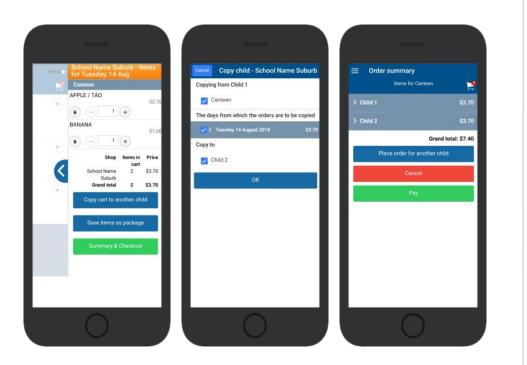

#### **Copy Order to Another Child**

- $\Rightarrow$  Choose **Copy Cart to Another Child** to duplicate the order.
- $\Rightarrow$  Complete the options to duplicate the order and select **OK.**
- $\Rightarrow$  A summary screen is now displayed with selected orders.
- $\Rightarrow$  Here you can either **Cancel** the order or complete **Payment**.