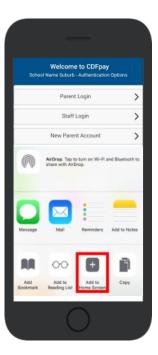

 $\Rightarrow$ 

٦

Ð

Adding Icon to Android Phone

- ⇒ Browse to https://cohroakeast.cdfpay.org.au in Chrome.
- $\Rightarrow$  Or scan QR Code using your phone camera to browse to URL.
  - In Chrome 🚫 tap the Menu option
- $\Rightarrow$  Choose the **ADD TO HOMESCREEN** icon.
- $\Rightarrow$  You can then place the icon on your desired screen.