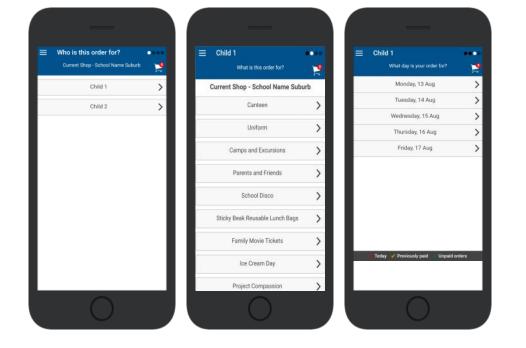

#### **Choose Shop and Order Date**

- $\Rightarrow$  Select the **Child** you wish to place the order for.
- $\Rightarrow$  Swiping left to right allows you to navigate between steps.
- $\Rightarrow$  Choose the **SHOP** you would like to order from.
- $\Rightarrow$  Choose the desired date you wish to place the order for.

#### Placing an Order & Checkout

- $\Rightarrow$  Choose a category to order from.
- $\Rightarrow$  Then select the item/s you wish to order by pressing +
- $\Rightarrow$  Your shopping cart will update with each item.
- $\Rightarrow$  Choosing the Shopping Cart allows you to complete purchase.
- $\Rightarrow$  Select **Summary & Checkout** to make payment.