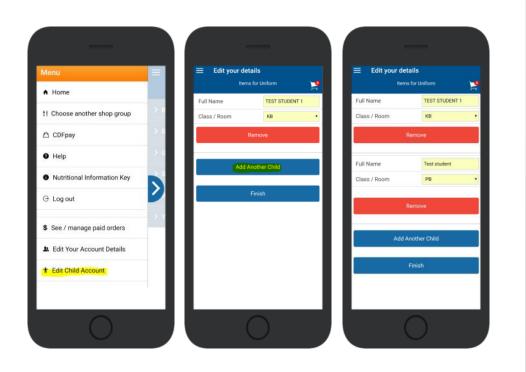

# Adding / Removing Children to your CDFpay Account

- $\Rightarrow$  Tap the Menu Icon on your device.
- $\Rightarrow$  Choose Edit Child Account.
- $\Rightarrow$  You can change/remove your current child on this screen.
- $\Rightarrow$  Or choose Add Another Child.
- $\Rightarrow$  Choose **Finish** once all children are added.