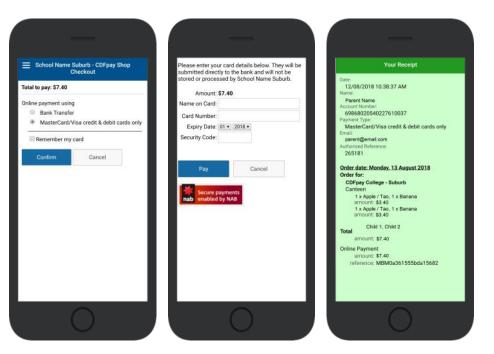

# **Complete Payment (Single Payment Option)**

- $\Rightarrow$  Choose payment method. MasterCard/Visa/Bank Transfer.
- $\Rightarrow$  Enter your payment details and select **PAY**.
- $\Rightarrow$  A receipt will be generated confirming purchase.
- $\Rightarrow$  An email will also be sent to your specified email address.